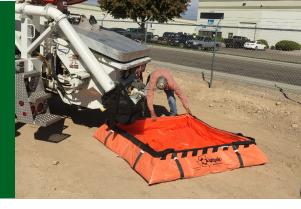

## **All-Weather Washout**

The Outpak All-Weather Washout is designed to stand up to the toughest of environments while maintaining its portability, ease of setup, and cost effectiveness. It is made from heavy-duty, woven polypropylene that shrugs off the worst of climates, but is still lightweight and durable. Additional features include 5 to 1 safety rated lifting straps and attached rain fly. It folds flat for easy storage.

The All-Weather Washout is designed to be a portable, EPA-friendly solution for containment of hazardous construction site washout material such as: concrete sediment, paint, drywall mud, stucco, and mortar.