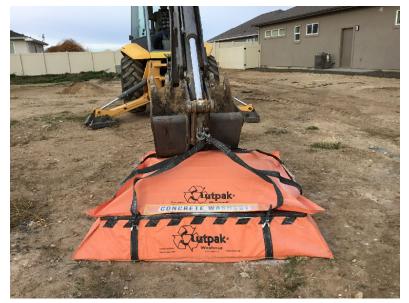

## **Are You Compliant?**

Outpak Concrete Washout® unit is designed to be a portable solution for harmful industrial concrete sediment, paint, dry wall mud, stucco, and mortar. With Outpak Concrete Washouts your jobsite will be organized, eco-friendly, and BMP compliant to avoid costly fines. They are designed for a simple and quick set up in minutes and can remain for the duration of the project. Outpak Concrete Washout is compatible for both mixer, pump trucks and wheel barrows. Dispose of after evaporation and job completion.

## **All-Weather Washout**

The Outpak All-Weather Washout is designed to stand up to the toughest of environments while maintaining its portability, ease of setup, and cost effectiveness. It is made from heavy-duty, woven polypropylene that shrugs off the worst of climates, but is still lightweight and durable. Additional features include 5 to 1 safety rated lifting straps and attached rain fly. It folds flat for easy storage.

The All-Weather Washout is designed to be a portable, EPA-friendly solution for containment of hazardous construction site washout material such as: concrete sediment, paint, drywall mud, stucco, and mortar.