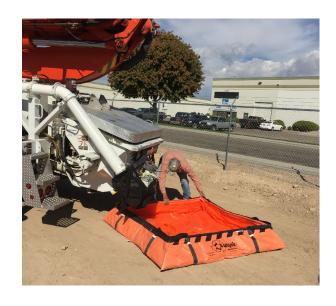

## **All-Weather Washout**

The Outpak All-Weather Washout is designed to stand up to the toughest of environments while maintaining its portability, ease of setup, and cost effectiveness. It is made from heavy-duty, woven polypropylene that shrugs off the worst of climates, but is still lightweight and durable. Additional features include 5 to 1 safety rated lifting straps and attached rain fly. It folds flat for easy storage.

The All-Weather Washout is designed to be a portable, EPA-friendly solution for containment of hazardous construction site washout material such as: concrete sediment, paint, drywall mud, stucco, and mortar.